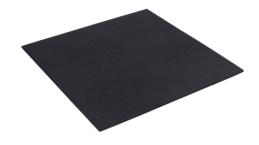

## **GYM MAT**

 $\begin{array}{c|c}
\hline
 \hline$ 

Gym Mat is a recycled rubber tile used as a permanent or temporary flooring in gymnasiums or fitness areas. Will withstand heavy exercise equipment, provide comfort for the user, insulates against cold hard floors and absorbs heavy weights. Made from 95% recycled rubber. Also provides traction for the user.