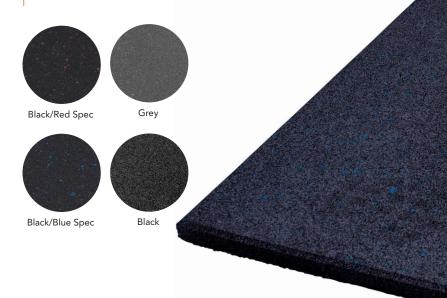

| CODE        | COLOUR          | SIZE (mm)   | THICKNESS |
|-------------|-----------------|-------------|-----------|
| Gym Mat     |                 |             |           |
| RGT1010     | Black/Red Spec  | 1000 x 1000 | 10mm      |
| RGT1310-GRY | Grey            | 1000 x 1000 | 13mm      |
| RGT1310     | Black/Blue Spec | 1000 x 1000 | 13mm      |
| RGM1510     | Black/Blue Spec | 1000 x 1000 | 15mm      |
| RGM1510-BLK | Black           | 1000 x 1000 | 15mm      |
| RGM2010-BLK | Black           | 1000 x 1000 | 20mm      |